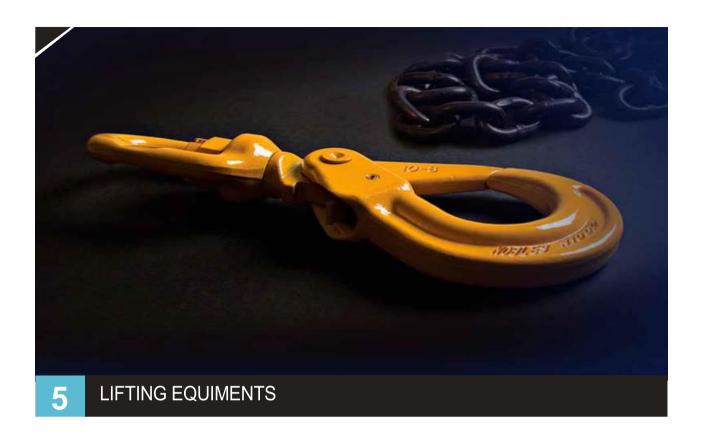

- Lever Hoists,
- Winches,
- Electric Hoists.

- Transmission Jacks,
- Trolley Jacks
- Pulleys
- Shackles